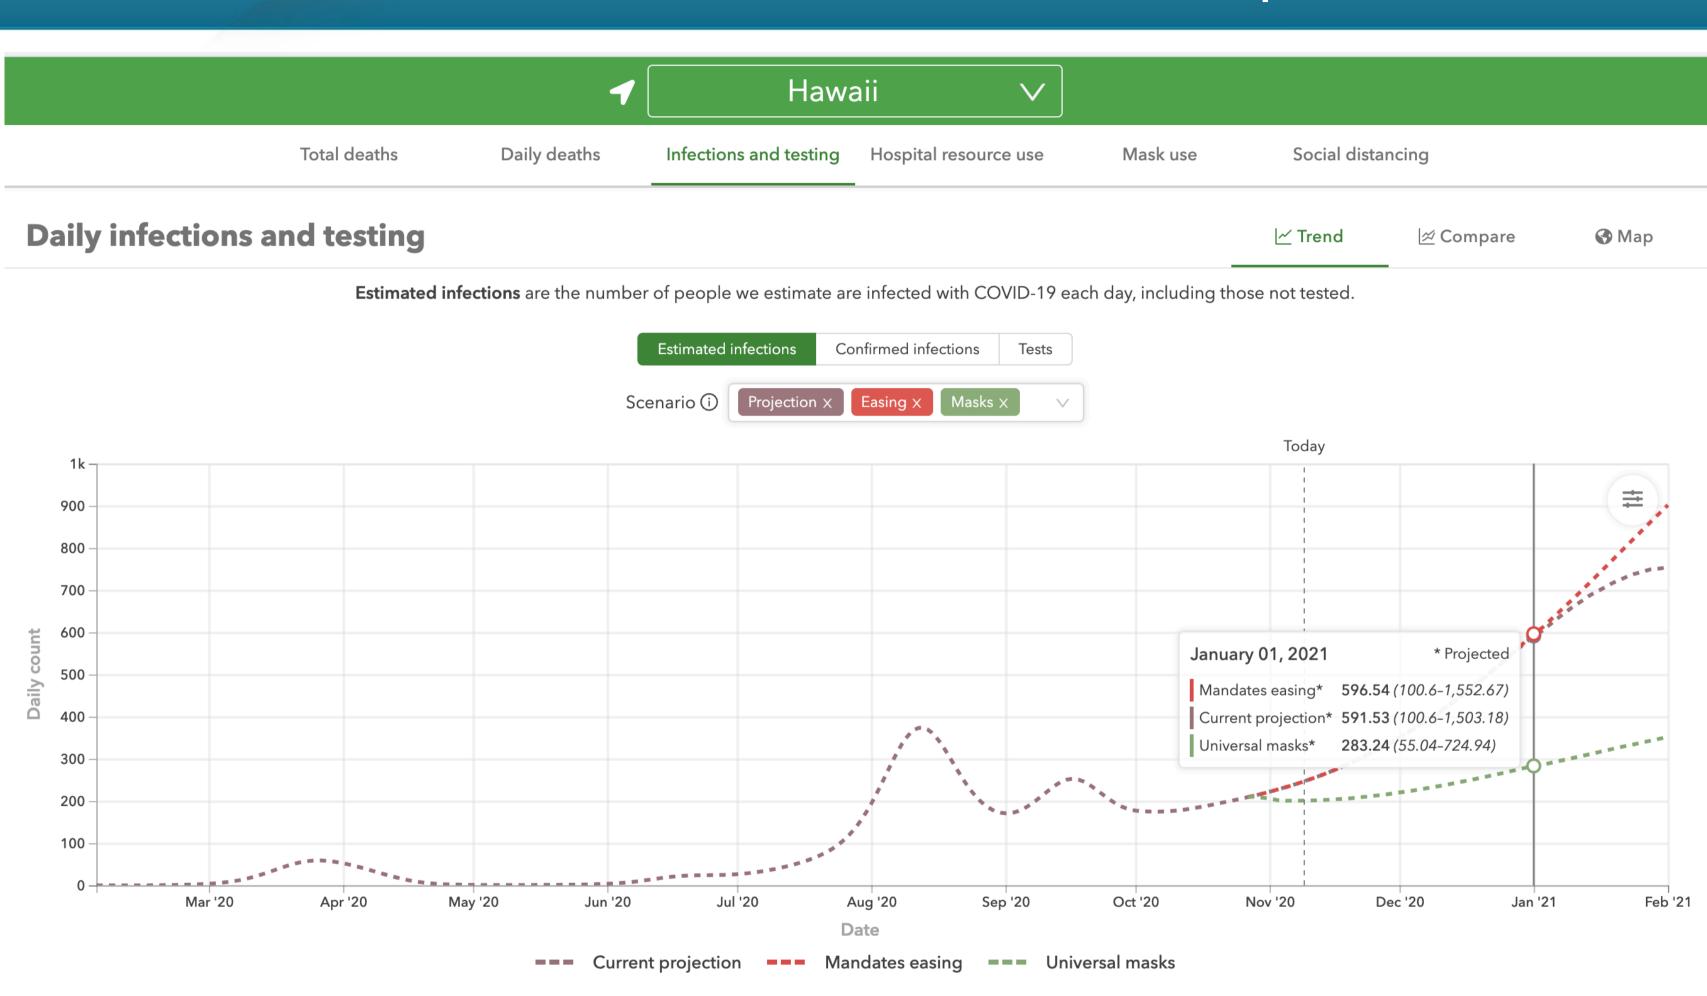

### With universal masks we can avoid a summer repeat

Source: https://covid19.healthdata.org/united-states-of-america/hawaii?view=mask-use&tab=trend