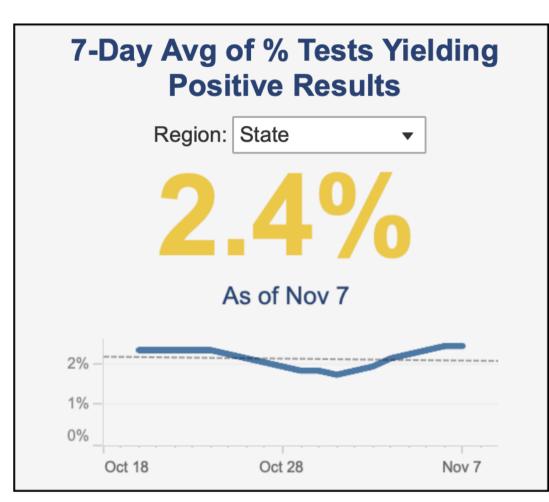

### With universal masks we can avoid a summer repeat

Source: https://covid19.healthdata.org/united-states-of-america/hawaii?view=mask-use&tab=trend