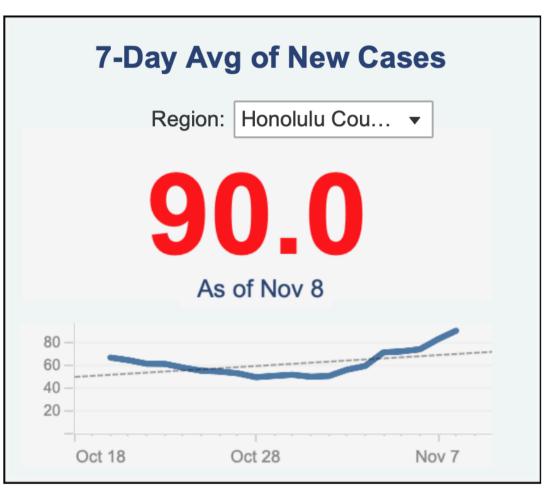

### Honolulu approaching threshold for return to Tier 1

### only two weeks to reverse this trend

Source: covidpau.org