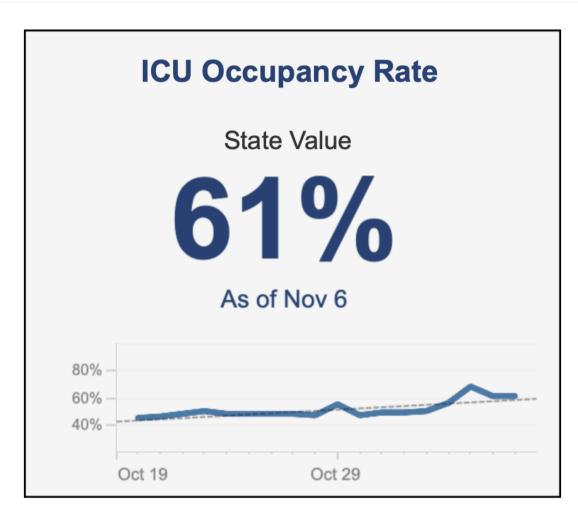

### Honolulu approaching threshold for return to Tier 1

### only two weeks to reverse this trend

Source: covidpau.org