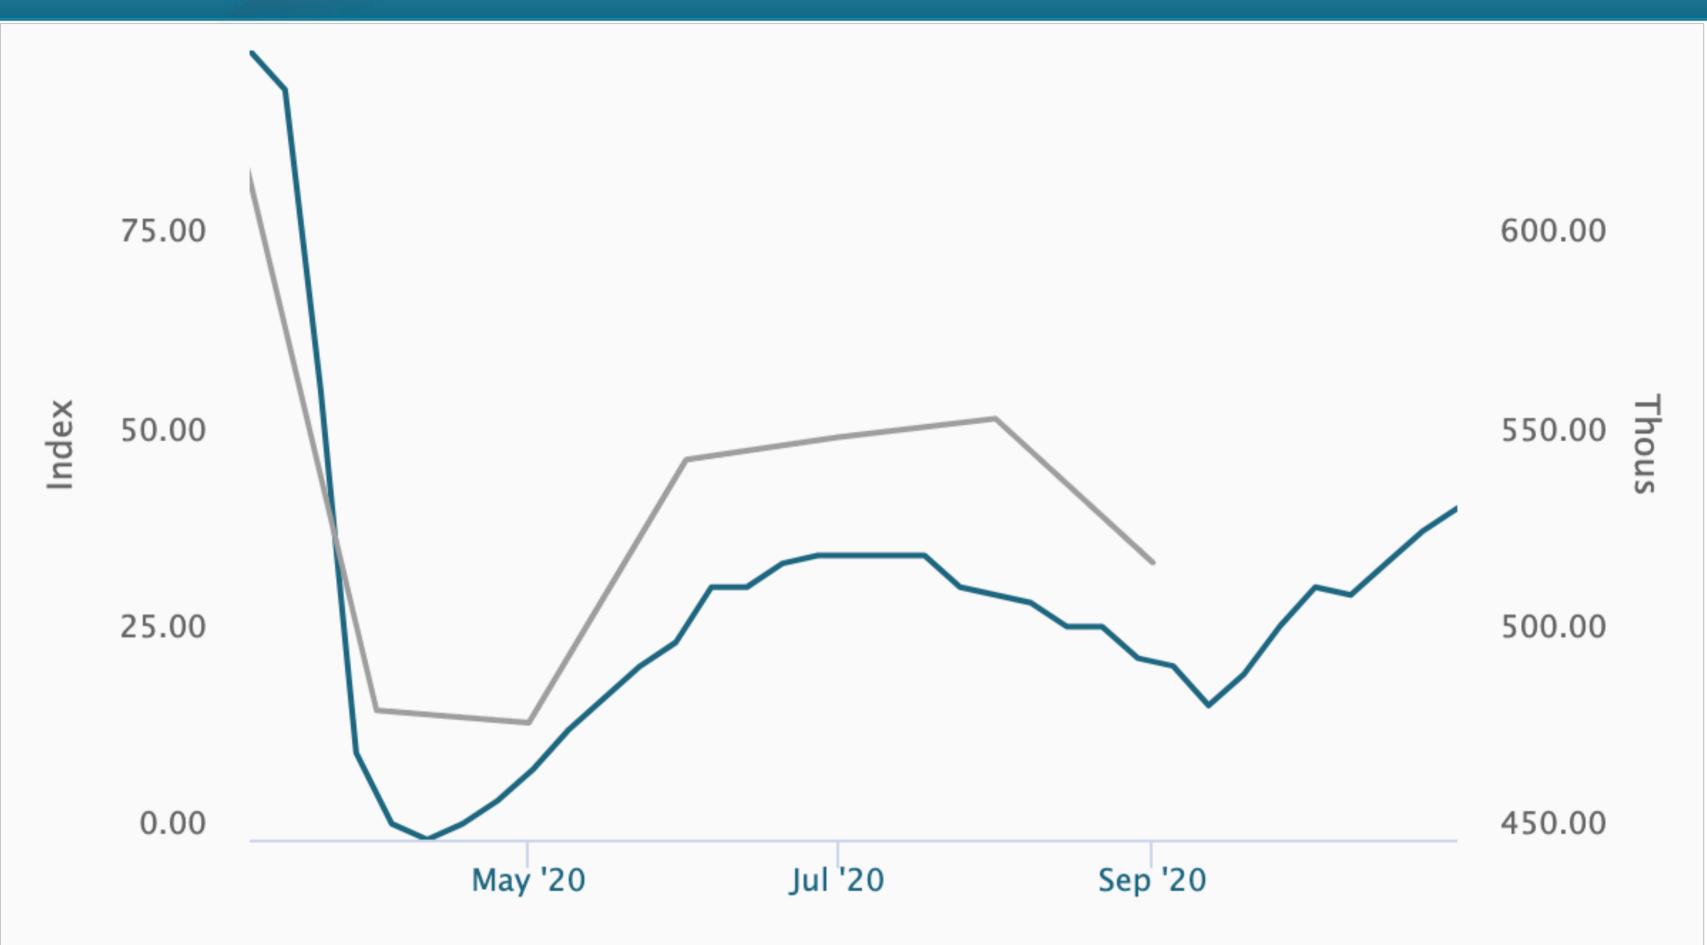

### Cautiously Optimistic— labor market conditions improving

— UHERO Economic Pulse (Index) (State of Hawaii; Weekly; Not Seasonally Adjusted) (left) — Employment (Thous) (State of Hawaii; Monthly; Seasonally Adjusted) (right)

Source: <u>data.uhero.hawaii.edu</u>

https://tinyurl.com/UHERO-UEPvsEMPL

UHERO Analytics

data.uhero.hawaii.edu

### Economic Pulse points to nascent recovery