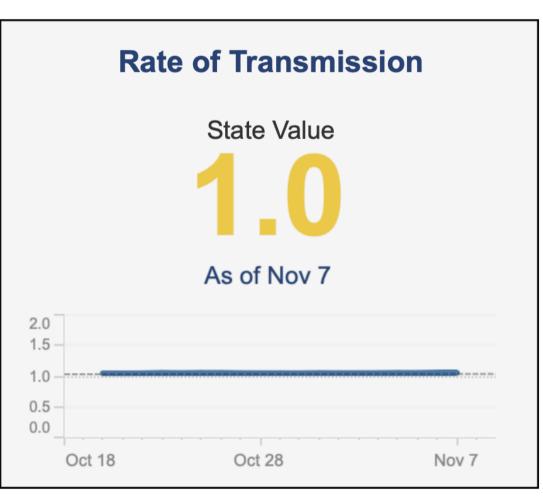

# Hawaii Select Committee Update

Dr. Carl Bonham Executive Director, UHERO

November 9, 2020

### Daily visitors exceed expectations with Safe Travels Hawaii



November 9, 2020

WWW.UHERO.HAWAII.EDU

### Cautiously Optimistic— labor market conditions improving



— UHERO Economic Pulse (Index) (State of Hawaii; Weekly; Not Seasonally Adjusted) (left) — Employment (Thous) (State of Hawaii; Monthly; Seasonally Adjusted) (right)

Source: <u>data.uhero.hawaii.edu</u>

https://tinyurl.com/UHERO-UEPvsEMPL



UHERO Analytics

data.uhero.hawaii.edu

### Economic Pulse points to nascent recovery





### Honolulu approaching threshold for return to Tier 1

### only two weeks to reverse this trend













Source: covidpau.org

### With universal masks we can avoid a summer repeat



Source: https://covid19.healthdata.org/united-states-of-america/hawaii?view=mask-use&tab=trend



## Cluster report for past 14 days

State of Hawai'i - Weekly COVID-19 Cluster Report - November 4, 2020

#### **COVID-19 Cluster Tables**

### City & County of Honolulu

**COVID-19 Clusters Under Investigation in Last 14 Days by Exposure Setting** 

November 4, 2020

| Exposure Category                          | Clusters (#) | Cases Associated with Primary Setting (#) | Linked Cases Outside<br>Primary Setting (#) |  |  |  |
|--------------------------------------------|--------------|-------------------------------------------|---------------------------------------------|--|--|--|
| Congregate Settings