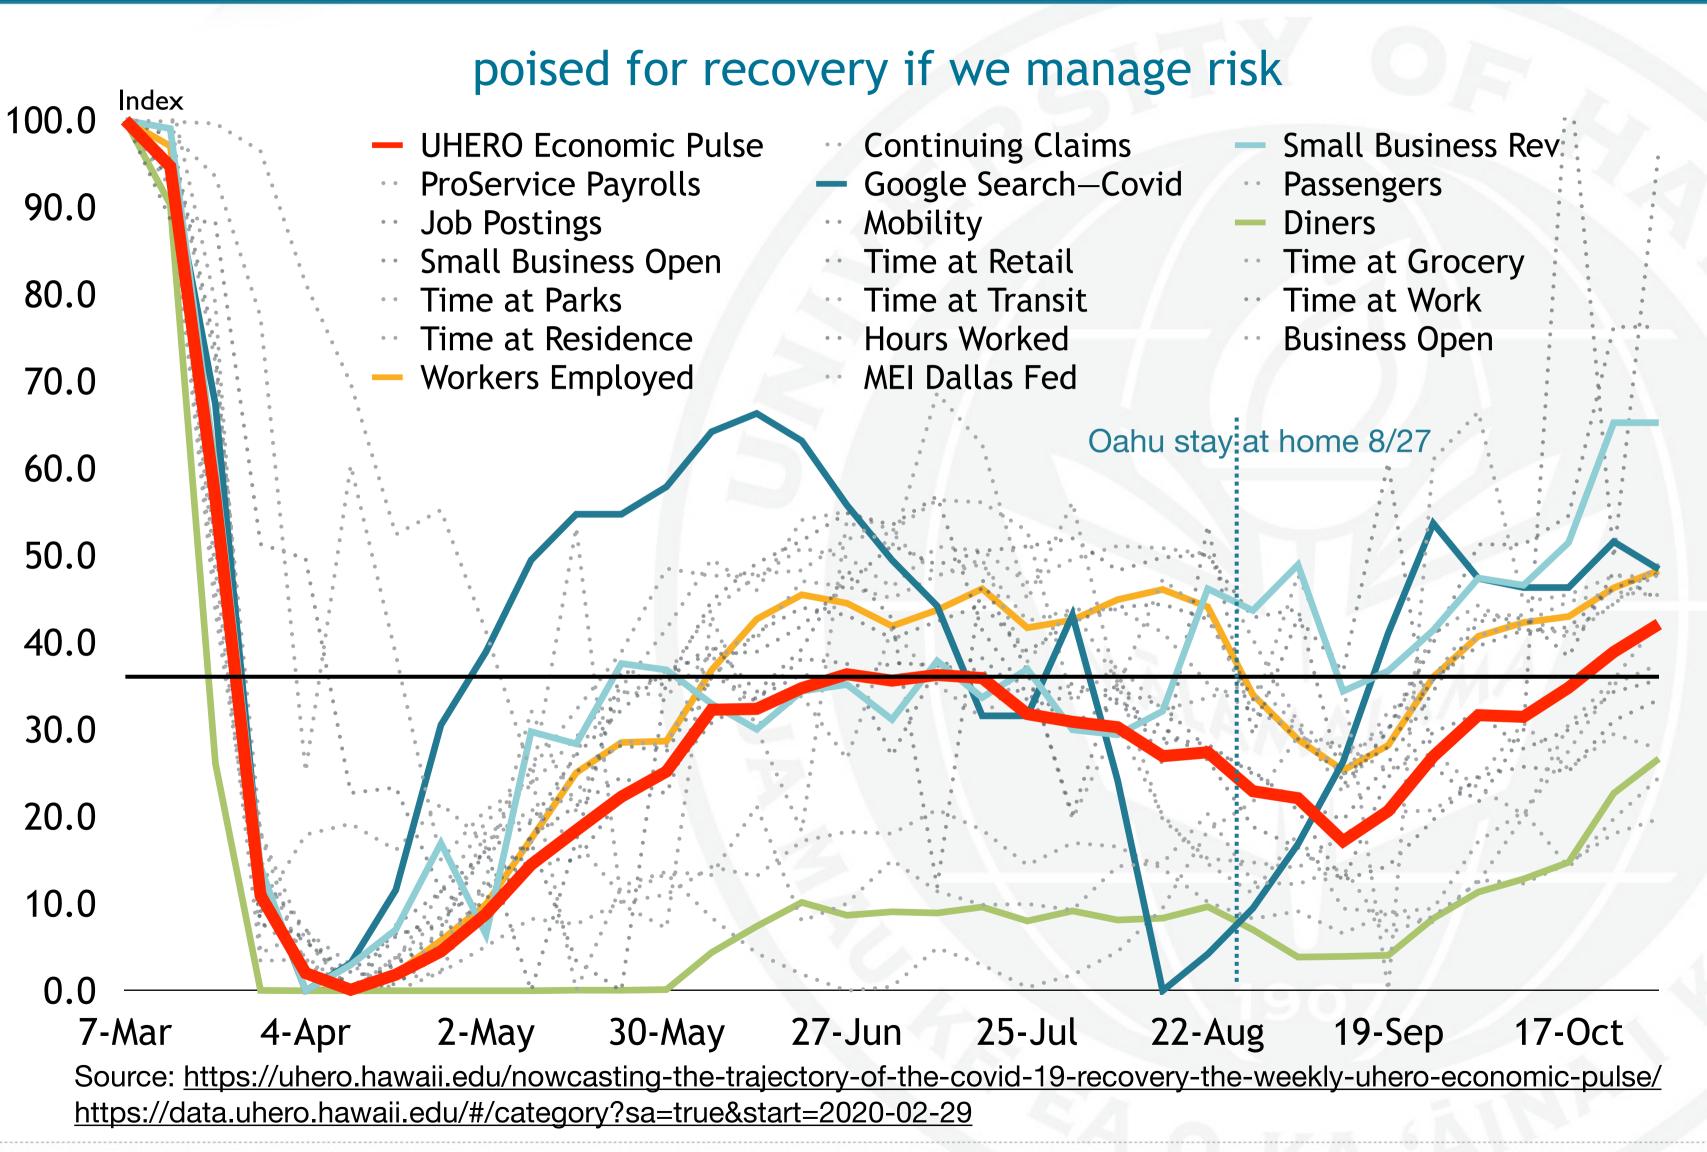

# Hawaii Select Committee Update

Dr. Carl Bonham Executive Director, UHERO

November 9, 2020

### Daily visitors exceed expectations with Safe Travels Hawaii



November 9, 2020

WWW.UHERO.HAWAII.EDU

### Cautiously Optimistic— labor market conditions improving



— UHERO Economic Pulse (Index) (State of Hawaii; Weekly; Not Seasonally Adjusted) (left) — Employment (Thous) (State of Hawaii; Monthly; Seasonally Adjusted) (right)

Source: <u>data.uhero.hawaii.edu</u>

https://tinyurl.com/UHERO-UEPvsEMPL



UHERO Analytics

data.uhero.hawaii.edu

### Economic Pulse points to nascent recovery





### Honolulu approaching threshold for return to Tier 1

### only two weeks to reverse this trend













Source: covidpau.org

### With universal masks we can avoid a summer repeat



Source: https://covid19.healthdata.org/united-states-of-america/hawaii?view=mask-use&tab=trend



## Cluster report for past 14 days

State of Hawai'i - Weekly COVID-19 Cluster Report - November 4, 2020

#### **COVID-19 Cluster Tables**

### City & County of Honolulu

**COVID-19 Clusters Under Investigation in Last 14 Days by Exposure Setting** 

November 4, 2020

| Exposure Category                          | Clusters (#) | Cases Associated with Primary Setting (#) | Linked Cases Outside<br>Primary Setting (#) |  |  |  |
|--------------------------------------------|--------------|-----------------